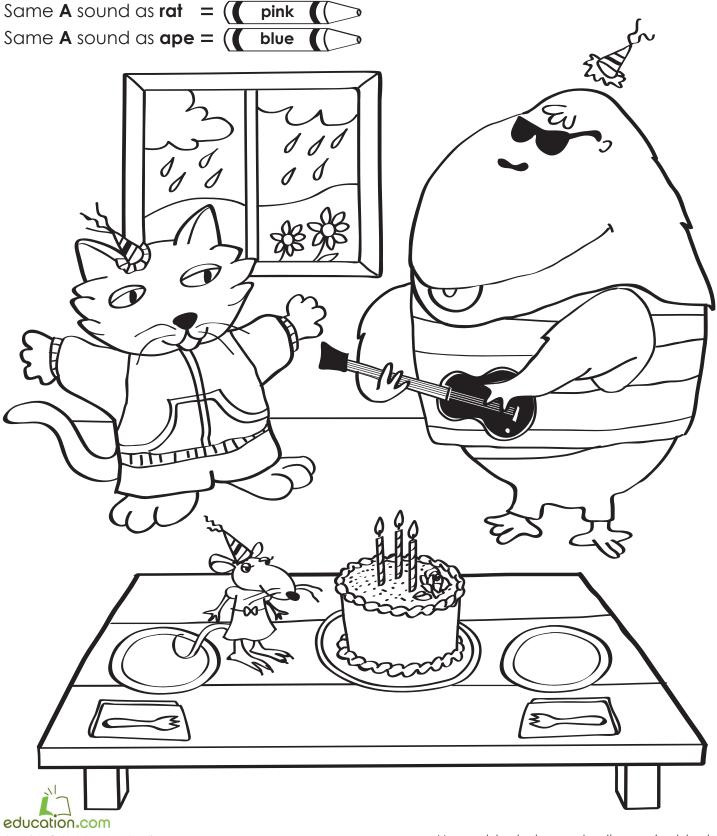

**Le** 

The short **a** sound is like **rat**. The long **a** sound is like **ape**. Say the name of everything in the picture. Color the pictures using the color code.

Aa

The short **u** sound is like **bug**. The long **u** sound is like **music**. Say the name of everything in the picture. Color the pictures using the color code.