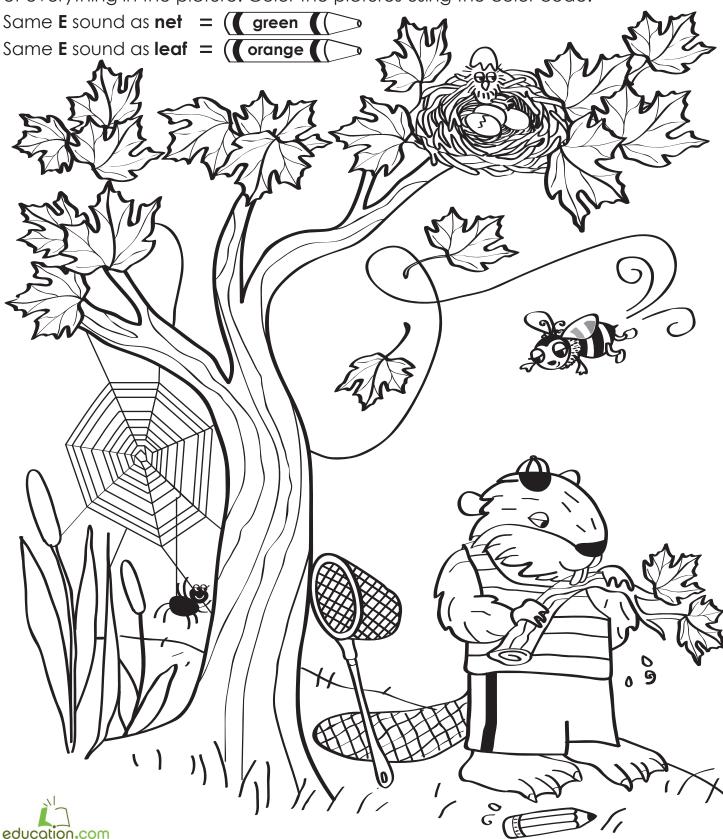

The short **e** sound is like **net**. The long **e** sound is like **leaf.** Say the name of everything in the picture. Color the pictures using the color code.

Copyright © 2010-2011 by Education.com

More worksheets at www.education.com/worksheets