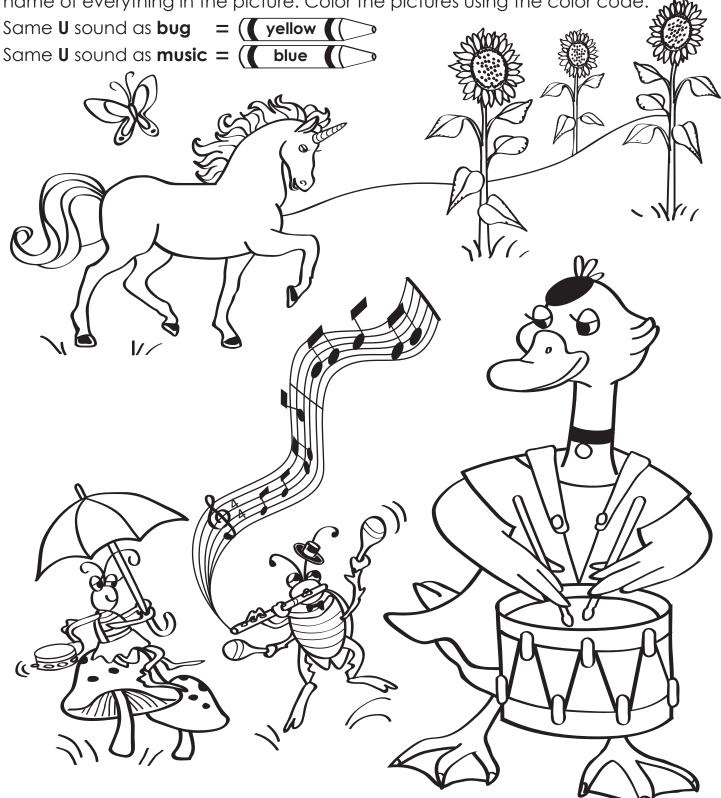

**Le** 

The short **a** sound is like **rat**. The long **a** sound is like **ape**. Say the name of everything in the picture. Color the pictures using the color code.

Aa

The short **u** sound is like **bug**. The long **u** sound is like **music**. Say the name of everything in the picture. Color the pictures using the color code.